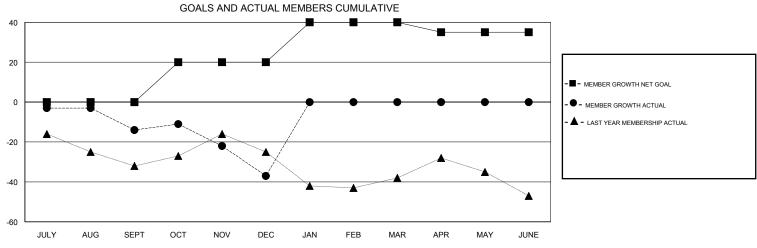

## District 3 SW

Results as of: 12/31/2018

| DROPPED CLUBS: 1  DROPPED MEMBERS |    | 22 CLUBS OF 61 ADDED 1 OR MORE NEW MEMBERS | GENDER DISTRIBUTION  MALE 894 (64.50%)  FEMALE 492 (35.50%)  Women Percentage Fiscal Year Goal: 35% |     |
|-----------------------------------|----|--------------------------------------------|-----------------------------------------------------------------------------------------------------|-----|
| DECEASED                          | 5  | CLICK HERE FOR CUMULATIVE  MEMBERSHIP DATA | TOTAL FAMILY UNIT MEMBERS                                                                           | 176 |
| CLUB CANCELLED                    | 8  |                                            |                                                                                                     | 90  |
| OTHER                             | 75 |                                            | FAMILY MEMBERS PAYING HALF DUES                                                                     | 89  |
| TOTAL                             | 88 |                                            |                                                                                                     |     |