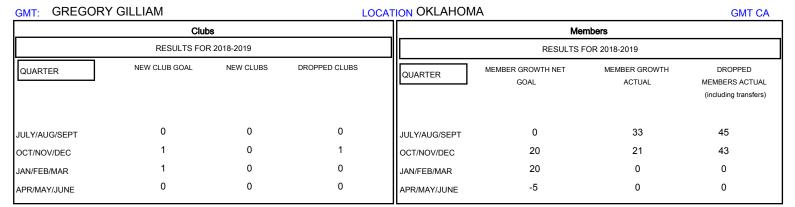

## District 3 SW

Results as of: 12/31/2018

| DROPPED CLUBS: 1  DROPPED MEMBERS |    | 22 CLUBS OF 61 ADDED 1 OR MORE NEW MEMBERS | GENDER DISTRIBUTION  MALE 894 (64.50%)  FEMALE 492 (35.50%)  Women Percentage Fiscal Year Goal: 35% |     |
|-----------------------------------|----|--------------------------------------------|-----------------------------------------------------------------------------------------------------|-----|
| DECEASED                          | 5  | CLICK HERE FOR CUMULATIVE  MEMBERSHIP DATA | TOTAL FAMILY UNIT MEMBERS                                                                           | 176 |
| CLUB CANCELLED                    | 8  |                                            |                                                                                                     | 90  |
| OTHER                             | 75 |                                            | FAMILY MEMBERS PAYING HALF DUES                                                                     | 89  |
| TOTAL                             | 88 |                                            |                                                                                                     |     |